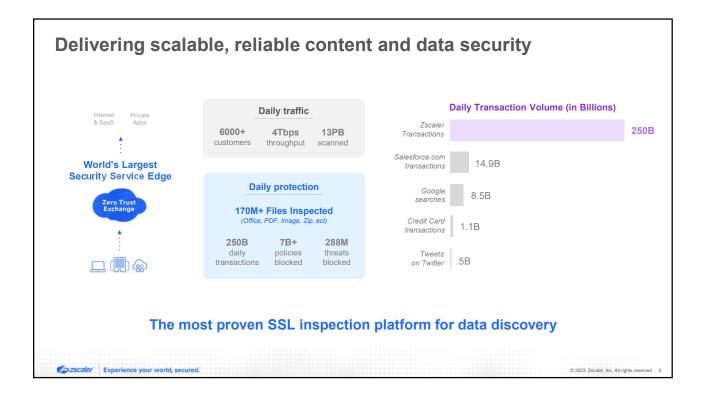

#### Scalable, reliable inspection

Required for business-critical traffic

**Unlimited SSL inspection** from a high-performance platform