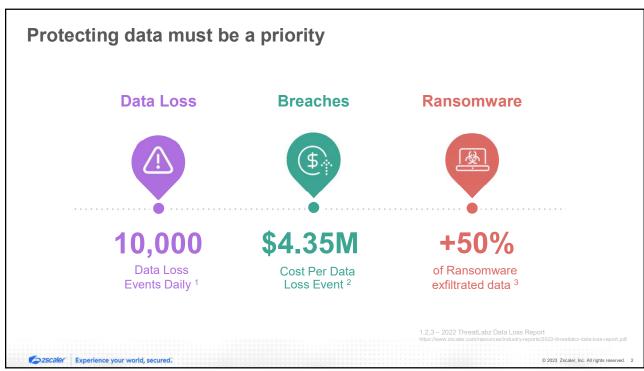

#### Top initiatives to secure data:

- 1 Prevent data loss and breaches
  Secure distributed and sensitive data
- Secure data collaboration and prevent exposure
  Get better visibility of collaboration risks
- Restore regulatory compliance
  Enforce proper risk controls per requirements
- Reduce cost & complexity
  Simplify and centralize data protection operations

© 2023 Zscaler, Inc. All rights reserved.

#### **Delivering Data Protection from an SSE platform**

What you need to properly secure your data:



#### Scalable, reliable inspection

Required for business-critical traffic

**Unlimited SSL inspection** from a high-performance platform



#### Unified platform

Avoids point product complexity

Protect it all: Web, Email, SaaS, Private Apps, Endpoint & BYOD



#### Simplif