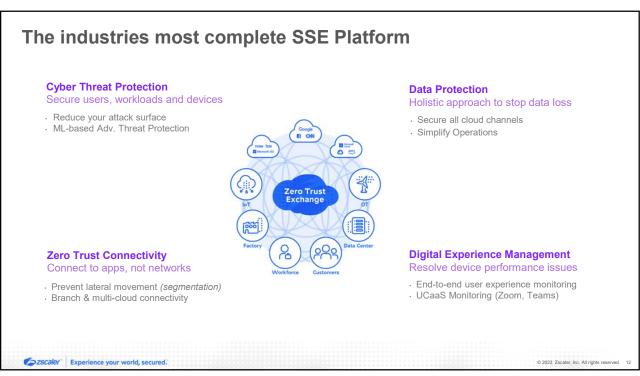

#### **Delivering Data Protection from an SSE platform**

What you need to properly secure your data: