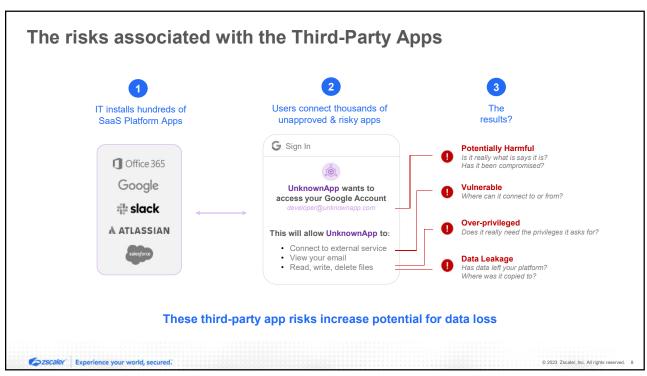

ntrols per requirements
- Reduce cost & complexity
  Simplify and centralize data protection operations

© 2023 Zscaler, Inc. All rights reserved.

#### **Delivering Data Protection from an SSE platform**

What you need to properly secure your data:



#### Scalable, reliable inspection

Required for business-critical traffic

**Unlimited SSL inspection** from a high-performance platform



#### Unified platform

Avoids point product complexity

Protect it all: Web, Email, SaaS, Private Apps, Endpoint & BYOD



#### Simplified operations

Faster deployments & workflows

Powerful data discovery and workflow automation

Remember: You need a strong focus on both Internal AND External threats

**Szscaler** 

Experience your world, secured.

© 2023 Zscaler, Inc. All rights reserved.