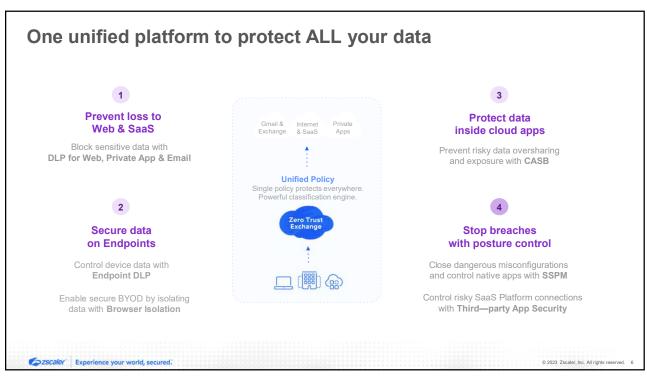

#### **Delivering Data Protection from an SSE platform**

What you need to properly secure your data:

#### Unified platform

Avoids point product complexity

Protect it all: Web, Email, SaaS, Private Apps, Endpoint & BYOD