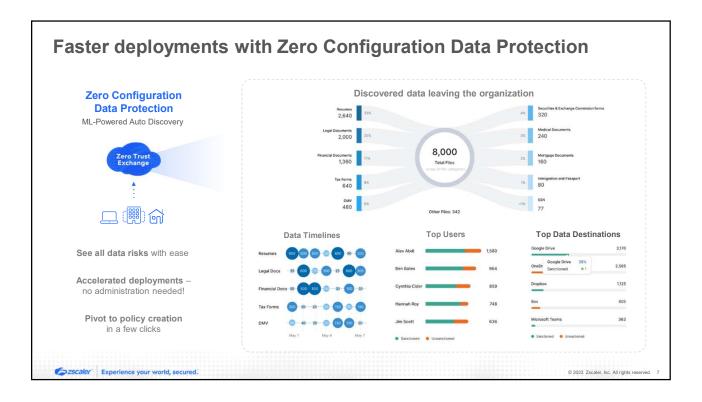

#### Simplified operations

Faster deployments & workflows

Powerful data discovery and workflow automation

Remember: You need a strong focus on both Internal AND External threats

**Szscaler** 

Experience your world, secured.