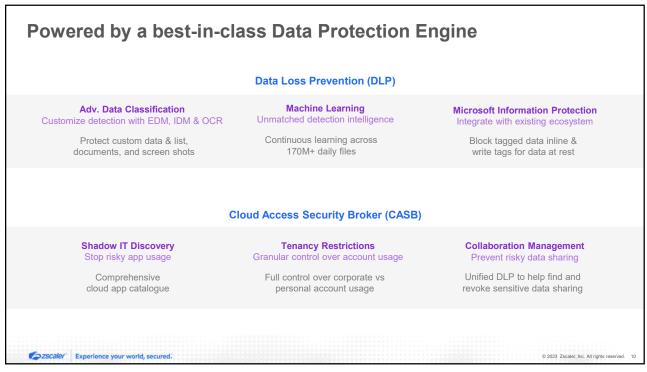

#### **Delivering Data Protection from an SSE platform**

What you need to properly secure your data: