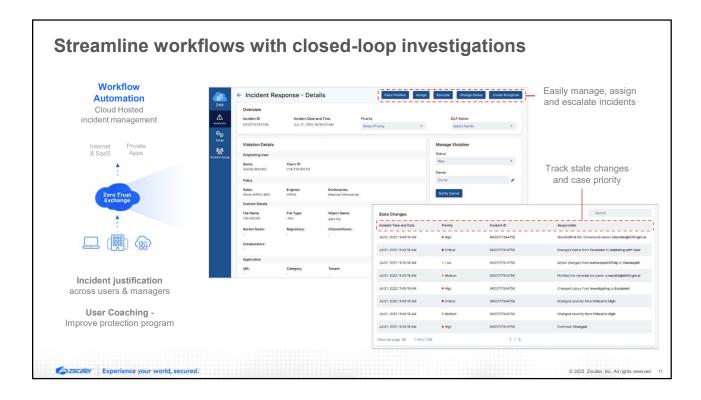

#### Simplified operations

Faster deployments & workflows

Powerful data discovery and workflow automation

Remember: You need a strong focus on both Internal AND External threats

**Szscaler** 

Experience your world, secured.