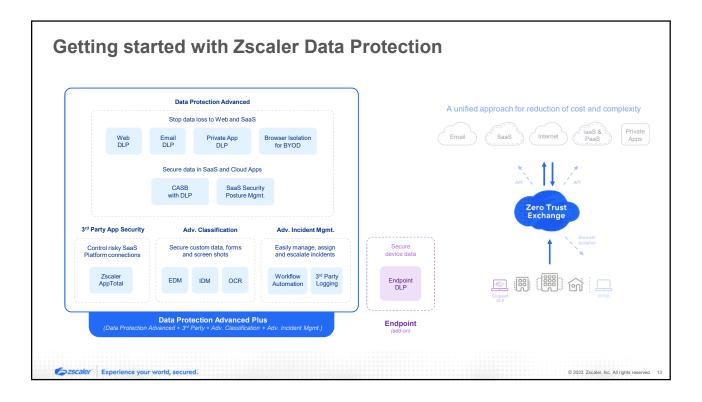

#### Unified platform

Avoids point product complexity

Protect it all: Web, Email, SaaS, Private Apps, Endpoint & BYOD